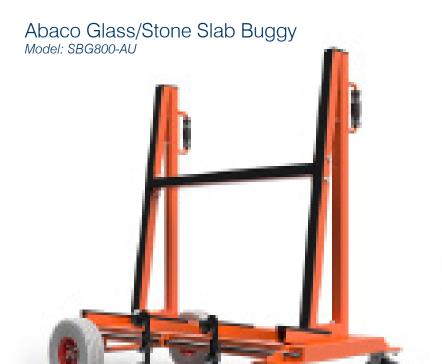

## Glass/Stone Slab Buggy

• Designed for maximum stability but compact enough for narrow workplace.

WORK LOAD LIMIT 500KG

\* Minimum slab size: 200 mm x 200 mm

Two special tires for transporting on uneven surfaces. Two swivel castors with locking brakes to prevent the buggy from moving.

## Specifications

| Code    | Description              | Length | Width | Height | Net Weight |
|---------|--------------------------|--------|-------|--------|------------|
| 7106188 | GLASS / STONE SLAB BUGGY | 1240mm | 672mm | 1199mm | 47kg       |