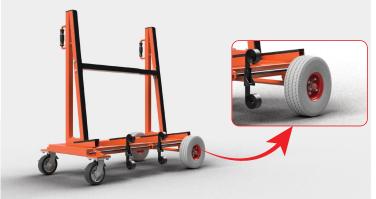

## Glass/Stone Slab Buggy

• Designed for maximum stability but compact enough for narrow workplace.

WORK LOAD LIMIT 500KG

\* Minimum slab size: 200 mm x 200 mm

Two special tires for transporting on uneven surfaces. Two swivel castors with locking brakes to prevent the buggy from moving.