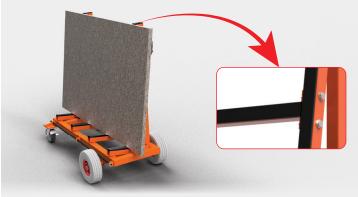

Has plenty of rubber strips to avoid contact damage and two ratchet straps for steadiness of the load.