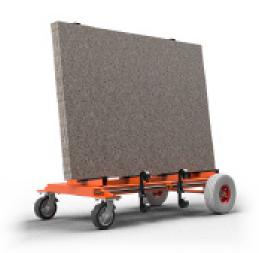

## Glass/Stone Slab Buggy

• Designed for maximum stability but compact enough for narrow workplace.

WORK LOAD LIMIT 500KG

\* Minimum slab size: 200 mm x 200 mm

Two special tires for transporting on uneven surfaces. Two swivel castors with locking brakes to prevent the buggy from moving.

Has plenty of rubber strips to avoid contact damage and two ratchet straps for steadiness of the load.